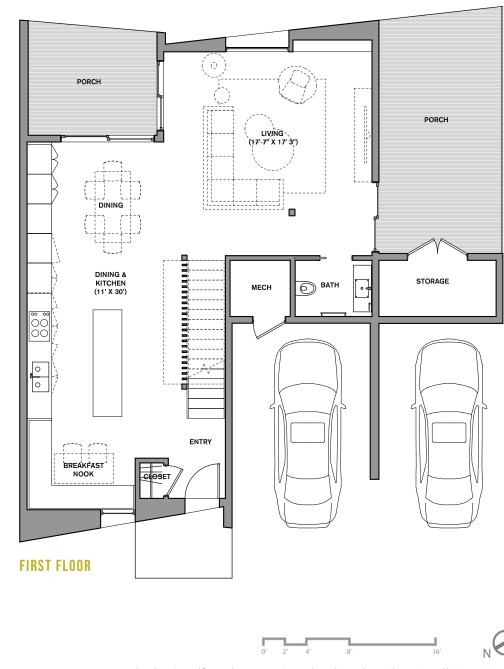

## RIVER HOUSE III 3 BEDROOM + OFFICE

Interior Space: 2,154sf Exterior Space: 513sf Parking Spaces: 1 Covered + 1 Uncovered

RiverHousesAtCM.com 413-597-8413 ∎∞

GPS: 160 Water Street in Williamstown, MA

MP Mitchell Properties STREAMLINE COMMUNITIES

### RIVER HOUSE III 3 BEDROOM + OFFICE

Interior Space: 2,154sf Exterior Space: 513sf Parking Spaces: 1 Covered + 1 Uncovered