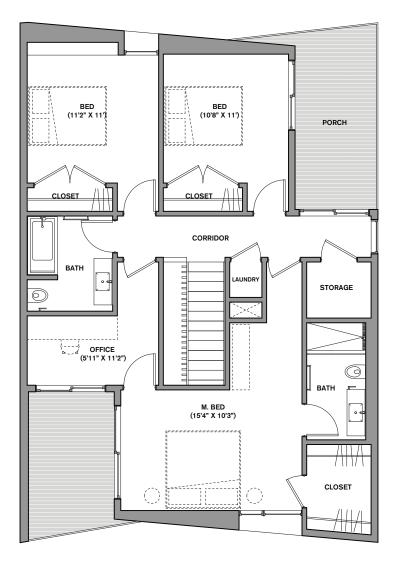

## The River Houses + Modern Mill

**GREEN RIVER** 

## RIVER HOUSE III 3 BEDROOM + OFFICE

Interior Space: 2,154sf Exterior Space: 513sf Parking Spaces: 1 Covered + 1 Uncovered





RiverHousesAtCM.com 413-597-8413 ∎∞

GPS: 160 Water Street in Williamstown, MA

MP Mitchell Properties STREAMLINE COMMUNITIES

Plans, dimensions and features shown are approximate and are subject to change without notice or obligation. Variations may occur depending, for example, on construction variances, location of unit and/or mechanical or structural requirements.

# The River Houses + Modern Mill

### RIVER HOUSE III 3 BEDROOM + OFFICE

Interior Space: 2,154sf Exterior Space: 513sf Parking Spaces: 1 Covered + 1 Uncovered





#### **GREEN RIVER**

#### **SECOND FLOOR**

### RiverHousesAtCM.com 413-597-8413 ∎⊚

GPS: 160 Water Street in Williamstown, MA



Plans, dimensions and features shown are approximate and are subject to change without notice or obligation. Variations may occur depending, for example, on construction variances, location of unit and/or mechanical or structural requirements.