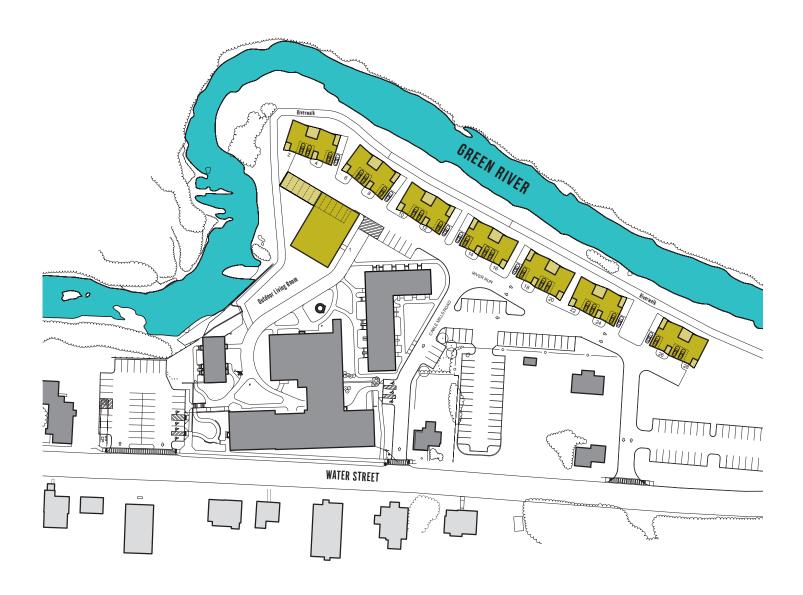

## THE CABLE MILLS COMMUNITY

The River Houses + Modern Mill are the latest addition to the completely revitalized 9-acre Cable Mills site. Formally a wire and cable factory dating back to the post-Civil War era, three abandoned industrial mill buildings were dramatically transformed through creative and adaptive re-use into 61 beautiful apartments, creating a charismatic new community within Williamstown. Enjoy stunning southeast views of the famed 'Purple Mountains' and live steps from the Green River, with bucolic Water Street right behind and walking distance to all that awaits downtown.